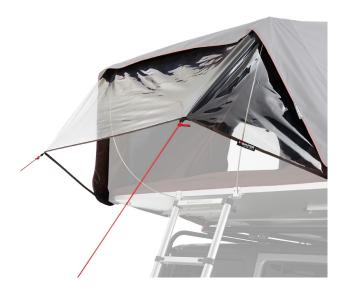

## **Rain Canopy**

Offering extra protection for very heavy wind and rain, the Rain Canopy is a secondary rain fly that zips onto the main entrance and offers additional cover over the ladder.

Please follow these instructions for an optimal installation.

- STEP 1: Locate the zipper insertion pin on Rain Canopy and insert into zipper head of rainfly.
- **STEP 2:** Zip on fully.
- STEP 3: Stake down provided guy ropes and adjust to make canopy taut.
- You're done!

**IMPORTANT:** Overtightening guy ropes can cause tear or zipper damage.

If you have any questions, please contact us at **support@ikamper.com** 